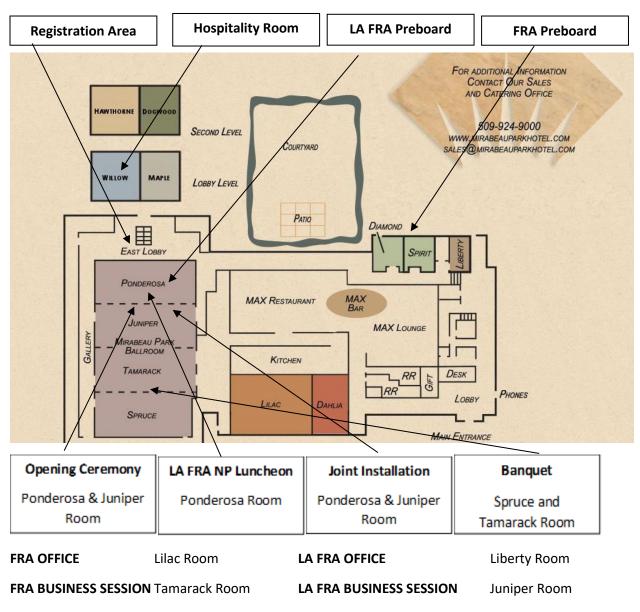

## Mirabeau Park Hotel & Convention Center Layout

(Review Newsletter for all Locations/Date/Time on Meetings, Workshops and Meals)

WELCOME ABOARD – Tuesday 10-5-2021 – 1900 -2300 - Tamarack / Spruce Room and Courtyard